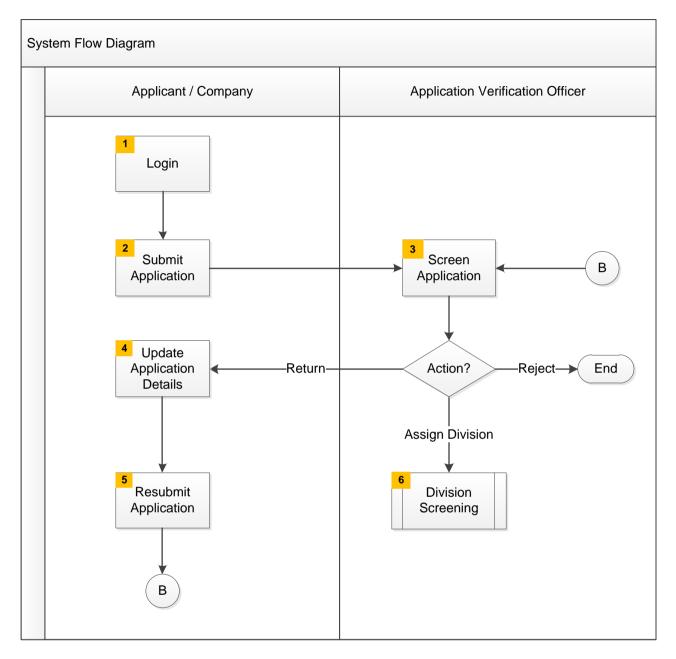

#### List of Appendix

| Appendix 1: System Flow Diagram | .11 | 1 |
|---------------------------------|-----|---|
|---------------------------------|-----|---|