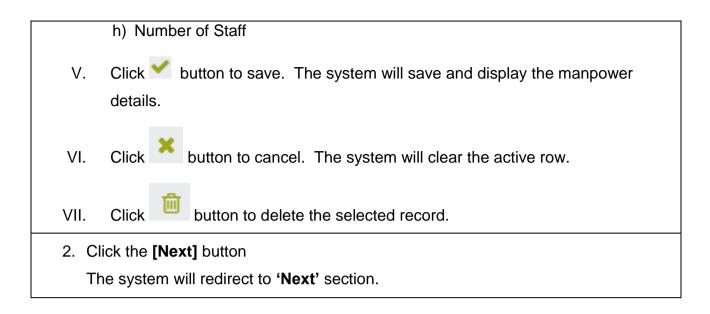

|                                  |                   |
| d) Course                                                                            |                   |                    |                                  |                   |
| e) Experience                                                                        |                   |                    |                                  |                   |
| f) Citizenship                                                                       |                   |                    |                                  |                   |
| g) Average Salary per Month (RM                                                      | )                 |                    |                                  |                   |



### 3.6.2 Application Type – Expansion/Diversification/Regularisation

| Existing                                                |                                                             |                                                                                                                                                                 |                |                   |                  |                |                                                   |                      |                                                  |                 |           |                     |            |                |           |        |
|---------------------------------------------------------|-------------------------------------------------------------|--------------------