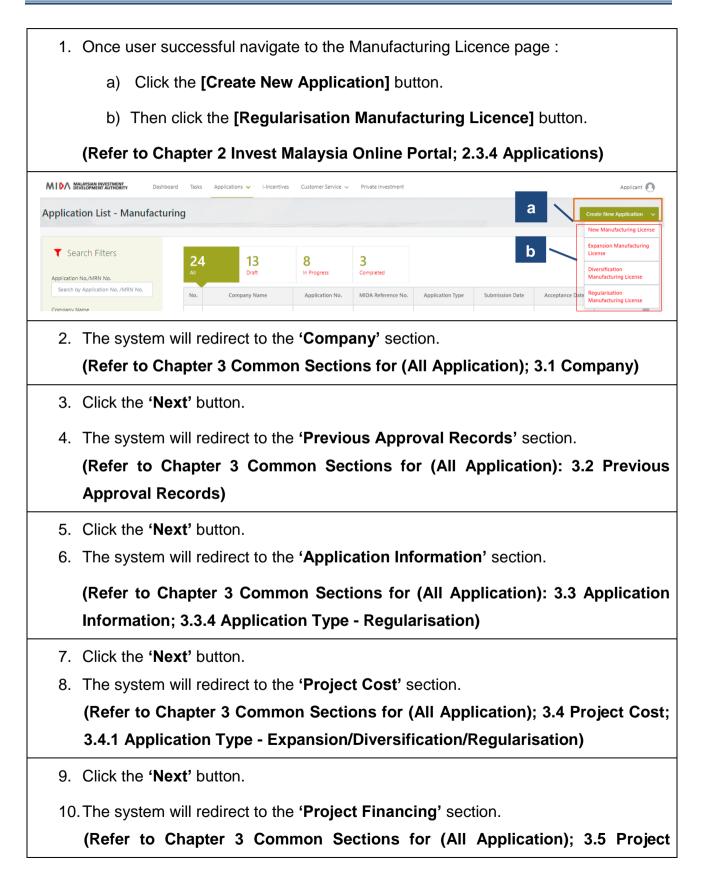

| > Payment Information                                                               |                                  |                                                                                    |
|-------------------------------------------------------------------------------------|----------------------------------|------------------------------------------------------------------------------------|
| Туре                                                                                | Fee (RM)                         |                                                                                    |
| <application name=""></application>                                                 | <amount></amount>                |                                                                                    |
| Proceed to payment ?<br>Yes No                                                      |                                  |                                                                                    |
| 10. If the company clicks [Yes] to payment screen for the comp<br>make the payment. | o proceed with<br>bany to select | th payment, the system will display the<br>ct payment option and click on [Pay] to |
| Select Payment Method                                                               |                                  |                                                                                    |
| Card Online Banking Please ensure all payment details ar                            | QR and<br>e-Wallet               | 1<br>et                                                                            |
| By continuing, you have read and agr<br>Terms and Conditions & Privacy F<br>Cancel  |                                  |                                                                                    |
| 11. If the company select Card as                                                   | payment optic                    | ion.                                                                               |

| Amount                      |                                                                                                                                                                                                           | MYR <b>1.00</b>    |             |  |
|-----------------------------|-----------------------------------------------------------------------------------------------------------------------------------------------------------------------------------------------------------|--------------------|-------------|--|
| Pay with new c              | ard                                                                                                                                                                                                       |                    |             |  |
| Card Number                 |                                                                                                                                                                                                           |                    |             |  |
| 1234 5678 912               | 3 4567                                                                                                                                                                                                    |                    |             |  |
| Expiry Date                 | счи                                                                                                                                                                                                       |                    |             |  |
| MM / YY                     |                                                                                                                                                                                                           | 3                  |             |  |
|                             |                                                                                                                                                                                                           |                    |             |  |
|                             | Pay Now                                                                                                                                                                                                   |                    |             |  |
| he compa                    | Pay Now                                                                                                                                                                                                   | nking as payme     | ent option. |  |
| the compar<br>Select Paymer | ny select Online Ba                                                                                                                                                                                       | nking as payme     | ent option. |  |
|                             | ny select Online Ba                                                                                                                                                                                       | nking as payme     | ent option. |  |
| Select Paymer               | ny select Online Bai                                                                                                                                                                                      | QR and<br>e-Wallet | ent option. |  |
| Select Paymer               | ny select Online Ban<br>Int Method                                                                                                                                                                        | QR and<br>e-Wallet | ent option. |  |
| Select Paymer               | ny select Online Ban<br>at Method<br>Please ensure all payment details are ac<br>Select Bank                                                                                                              | QR and<br>e-Wallet | ent option. |  |
| Select Paymer               | ny select Online Ban<br>nt Method                                                                                                                                                                         | QR and<br>e-Wallet | ent option. |  |
| Select Paymer               | ny select Online Ban<br>Int Method<br>I Online<br>Banking<br>Please ensure all payment details are ac<br>Select Bank<br>By continuing, you have read and agree to<br>Terms and Conditions & Privacy Polic | QR and<br>e-Wallet | ent option. |  |

| Select Payment Method                                                                                                |                                 |
|----------------------------------------------------------------------------------------------------------------------|---------------------------------|
| Card Online<br>Banking OR and<br>e-Wallet                                                                            |                                 |
| Please ensure all payment details are accurate.                                                                      |                                 |
| Select e-Wallet                                                                                                      |                                 |
| By continuing, you have read and agree to the<br><u>Terms and Conditions</u> & <u>Privacy Policy</u> .               |                                 |
| Cancel Pay                                                                                                           |                                 |
| 14. A popup message will appear to verify the Digicert if<br>or if the application does not require a processing fee |                                 |
| Verify Digicert                                                                                                      |                                 |
| IC/Passport                                                                                                          |                                 |
| 987654321                                                                                                            |                                 |
| PIN                                                                                                                  |                                 |
|                                                                                                                      |                                 |
| Confirm Cancel                                                                                                       |                                 |
| 15. Click the <b>[Cancel]</b> button system will return to the 'D                                                    | eclaration' section.            |
| 16. Insert PIN and click the [Confirm] button                                                                        |                                 |
| 17. The system will display a success message.                                                                       |                                 |
| Application ML202100133 has been submitted                                                                           |                                 |
| 18. The system will show the above pop-up message a                                                                  | s the submission is successful. |
| Now the user may wait for the notification email f process.                                                          | rom MIDA regards the further    |