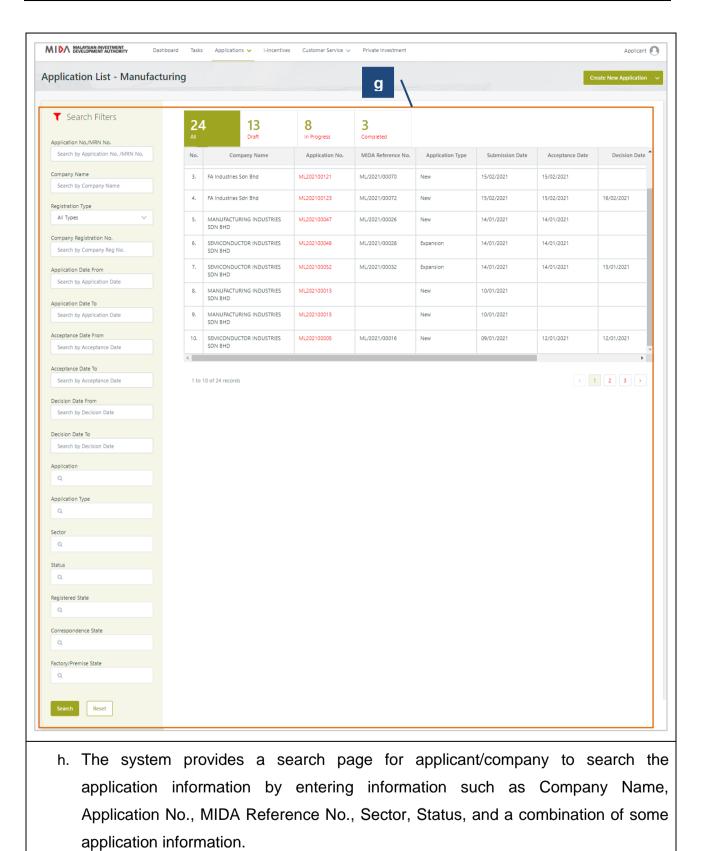

| Date of Incorporation                                                           | Income Tax Reference No.         |
|                                                              |                                                                                 |                                  |

There are 4 components in the 'Application Form' page which are:

- i. **Banner** will display basic application information such as:
  - Company Name
  - Application No. and
  - Application Type
- List of **Buttons** will display Application Form Print Preview and Application Trail
- iii. List of **Sections** will display all sections involved in the application form
- iv. **Application Form** will display the detailed application form and need to fill in by the applicant/company



#### InvestMalaysia Manufacturing Licence User Guide for Applicant

## 2.3.5 Applications (Appeal)



| MIDA MALAYSIAN INVESTMENT<br>DEVELOPMENT AUTHORI   | rr Dashboard Tasks Applications ∨ i-Incentives C             | Customer Service 🗸                   | MR KA 💽                                                    |
|----------------------------------------------------|--------------------------------------------------------------|--------------------------------------|------------------------------------------------------------|
| Manufacturing Licence                              |                                                              |                                      |                                                            |
| Company Name<br>SDN BHD<br>Application T