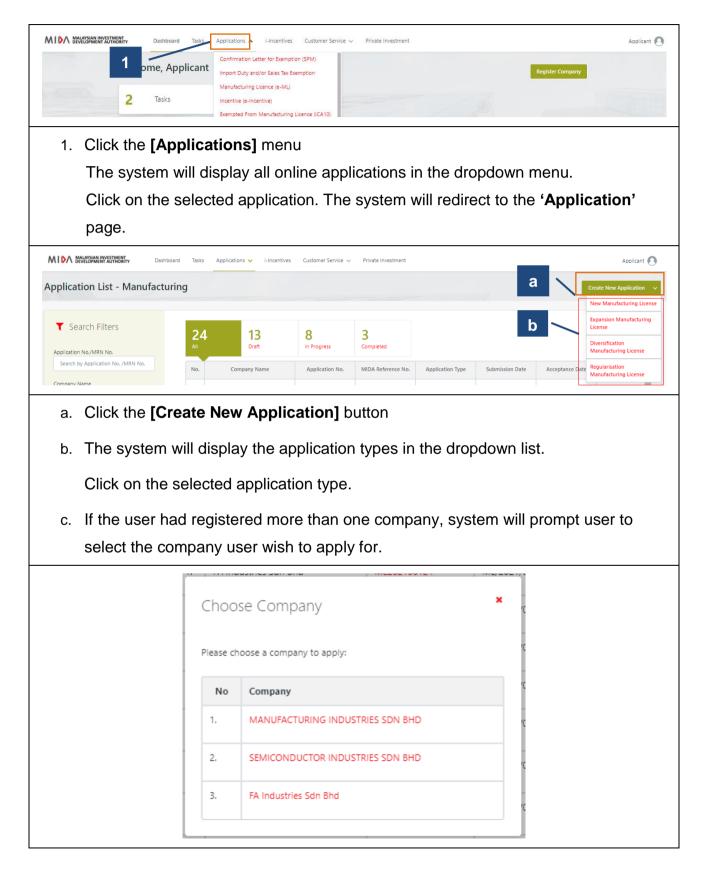

|
| Verify other company p                                                                                                                                                           |
| o. This validation shall be displayed if the company in search already exists with the                                                                                           |
| same Registration No. but different Company Name.                                                                                                                                |
| p. Click the [Verify other company] button to verify other companies.                                                                                                            |

#### 2.3.4 Applications





iii. User may proceed if do not have approved "ICA10", else user is advised to update previous approved "ICA10" in the Company Profile (IRPM) page before proceed to apply for "Regularisation Manufacturing Licence".

| MIDA MALAYSIAN INVESTMENT<br>DEVELOPMENT AUTHORITY           | Dashboard Tasks Applications V I-Incentives Customer Service V Private Investme | nt Applicant                     |
|--------------------------------------------------------------|---------------------------------------------------------------------------------|----------------------------------|
| Back to Application List                                     | R                                                                               |                                  |
| ompany Name<br>A Industries Sdn