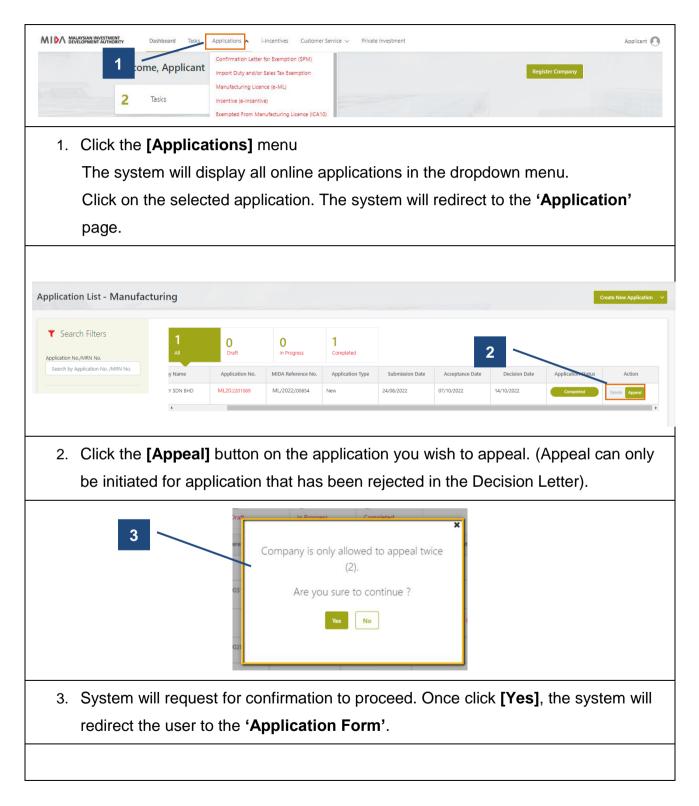

Tax Reference No.         |
|                                                              |                                                                                 |                                  |

There are 4 components in the 'Application Form' page which are:

- i. **Banner** will display basic application information such as:
  - Company Name
  - Application No. and
  - Application Type
- List of **Buttons** will display Application Form Print Preview and Application Trail
- iii. List of **Sections** will display all sections involved in the application form
- iv. **Application Form** will display the detailed application form and need to fill in by the applicant/company



#### InvestMalaysia Manufacturing Licence User Guide for Applicant

## 2.3.5 Applications (Appeal)



| MIDA MALAYSIAN INVESTMENT<br>DEVELOPMENT AUTHORI   | rr Dashboard Tasks Applications ∨ i-Incentives C             | Customer Service 🗸                   | MR KA 💽                                                    |
|----------------------------------------------------|--------------------------------------------------------------|--------------------------------------|------------------------------------------------------------|
| Manufacturing Licence                              |                                                              |                                      |                                                            |
| Company Name<br>SDN BHD<br>Application Type<br>New | A Papilication No.<br>PAICA10202201220                       | Division<br>Electrical & E