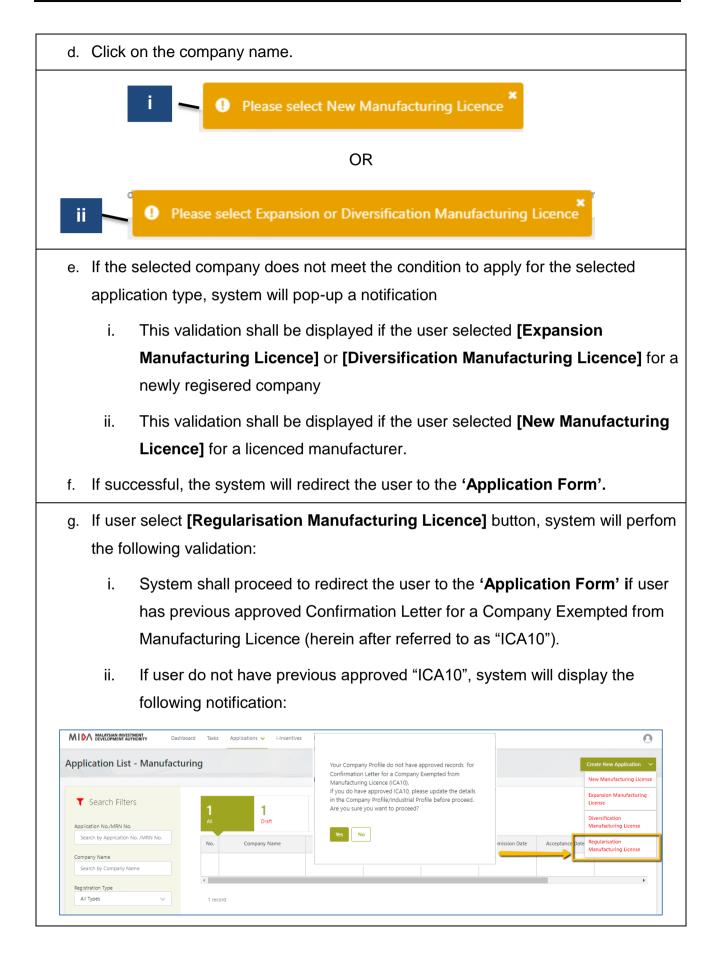

|
| Verify other company p                                                                                                                                                           |
| o. This validation shall be displayed if the company in search already exists with the                                                                                           |
| same Registration No. but different Company Name.                                                                                                                                |
| p. Click the [Verify other company] button to verify other companies.                                                                                                            |

#### 2.3.4 Applications





iii. User may proceed if do not have approved "ICA10", else user is advised to update previous approved "ICA10" in the Company Profile (IRPM) page before proceed to apply for "Regularisation Manufacturing Licence".

| MIDA MALAYSIAN INVESTMENT<br>DEVELOPMENT AUTHORITY           | Dashboard Tasks Applications V I-Incentives Customer Service V Private Investme | nt Applicant                     |
|--------------------------------------------------------------|---------------------------------------------------------------------------------|----------------------------------|
| Back to Application List                                     | R                                                                               |                                  |
| ompany Name<br>A Industries Sdn Bh