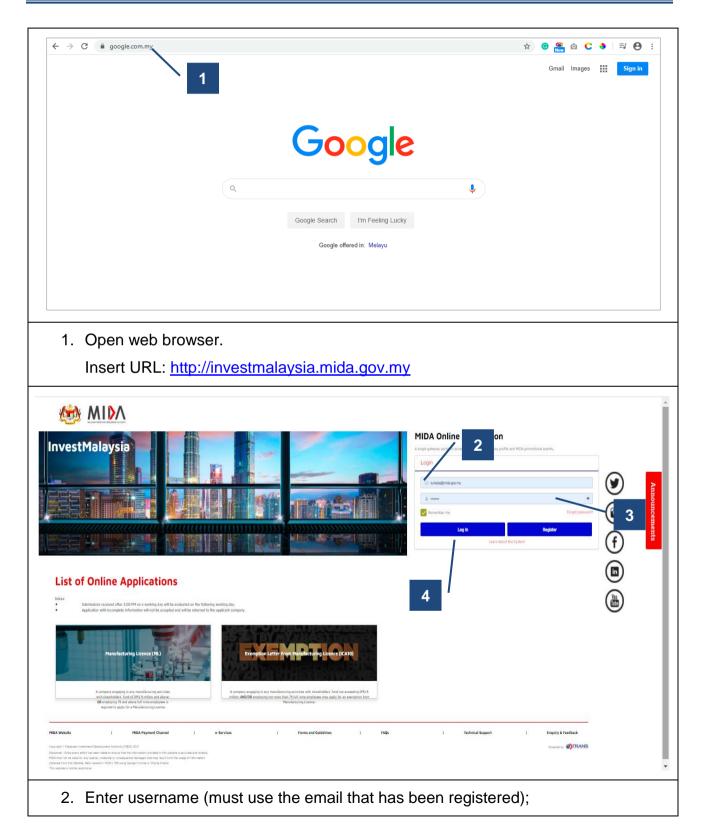

## 2.1 Login Page

- 3. Enter password; and
- 4. Click the [Log In] button

System will redirect to the 'Dashboard' page.

# 2.2 Registration Page

| 1. Go to Investmalays                                                                                                                                                          | sia website :                                                                                                                                                                                                                                                                                                                                                                                                                                                                                                                                                                                                                                                                                                                                                                                                                                                                                                                                                                                                                                                                                                                                                                                                                                                                                                                                                                                                                                                                                                                                                                                                                                                                                                                                                                                                                                                                                                                                          |               |
|--------------------------------------------------------------------------------------------------------------------------------------------------------------------------------|--------------------------------------------------------------------------------------------------------------------------------------------------------------------------------------------------------------------------------------------------------------------------------------------------------------------------------------------------------------------------------------------------------------------------------------------------------------------------------------------------------------------------------------------------------------------------------------------------------------------------------------------------------------------------------------------------------------------------------------------------------------------------------------------------------------------------------------------------------------------------------------------------------------------------------------------------------------------------------------------------------------------------------------------------------------------------------------------------------------------------------------------------------------------------------------------------------------------------------------------------------------------------------------------------------------------------------------------------------------------------------------------------------------------------------------------------------------------------------------------------------------------------------------------------------------------------------------------------------------------------------------------------------------------------------------------------------------------------------------------------------------------------------------------------------------------------------------------------------------------------------------------------------------------------------------------------------|---------------|
| 6 MIDA                                                                                                                                                                         |                                                                                                                                                                                                                                                                                                                                                                                                                                                                                                                                                                                                                                                                                                                                                                                                                                                                                                                                                                                                                                                                                                                                                                                                                                                                                                                                                                                                                                                                                                                                                                                                                                                                                                                                                                                                                                                                                                                                                        | •             |
| <image/> <section-header><section-header><section-header><section-header><section-header></section-header></section-header></section-header></section-header></section-header> | <image/> <complex-block><complex-block></complex-block></complex-block>                                                                                                                                                                                                                                                                                                                                                                                                                                                                                                                                                                                                                                                                                                                                                                                                                                                                                                                                                                                                                                                                                                                                                                                                                                                                                                                                                                                                                                                                                                                                                                                                                                                                                                                                                                                                                                                                                | Announcements |
| Maximum 1 MARymeetChannel 1 eX                                                                                                                                                 | Services I Farms and Goldelines I FAQs I Technical Support I Engelsy & Readback.                                                                                                                                                                                                                                                                                                                                                                                                                                                                                                                                                                                                                                                                                                                                                                                                                                                                                                                                                                                                                                                                                                                                                                                                                                                                                                                                                                                                                                                                                                                                                                                                                                                                                                                                                                                                                                                                       | Ŧ             |
| Create Account                                                                                                                                                                 |                                                                                                                                                                                                                                                                                                                                                                                                                                                                                                                                                                                                                                                                                                                                                                                                                                                                                                                                                                                                                                                                                                                                                                                                                                                                                                                                                                                                                                                                                                                                                                                                                                                                                                                                                                                                                                                                                                                                                        |               |
|                                                                                                                                                                                | Registration         *Alf fields or mondatory:         Tite *       Name *         - Select Title -          - Select Designation -       Please provide ® valid om all all be used as the the Green as the the constant of the constant of the the constant of the the constant of the the constant of the c |               |
| 3. Fill up all the details                                                                                                                                                     |                                                                                                                                                                                                                                                                                                                                                                                                                                                                                                                                                                                                                                                                                                                                                                                                                                                                                                                                                                                                                                                                                                                                                                                                                                                                                                                                                                                                                                                                                                                                                                                                                                                                                                                                                                                                                                                                                                                                                        |               |
| 4. Applicant Email Ver                                                                                                                                                         | rification *First time registration                                                                                                                                                                                                                                                                                                                                                                                                                                                                                                                                                                                                                                                                                                                                                                                                                                                                                                                                                                                                                                                                                                                                                                                                                                                                                                                                                                                                                                                                                                                                                                                                                                                                                                                                                                                                                                                                                                                    |               |