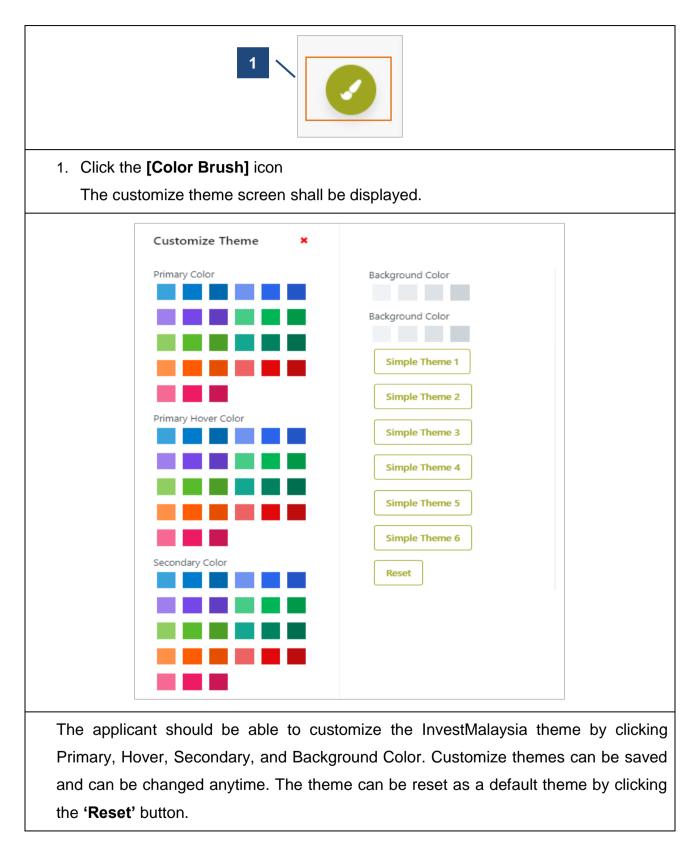

- V                           | ×                                                          |
| 4. Additio                                         | onal feature for Appeal app                                  | olication:                           |                                                            |
| a.                                                 | Click <b>[Open Original App</b><br>application in a new tab. | <b>plication]</b> , system will      | display the original                                       |
| b.                                                 |                                                              |                                      | a window for user to select<br>m wiil display the selected |

application in a new tab.

#### 2.3.6 Colour Brush



# Chapter 3 COMMON SECTIONS FOR (ALL APPLICATION)

## 3.1 Company

| Company Profile                                                                                                    |       |     |                              |                         |   |
|--------------------------------------------------------------------------------------------------------------------|-------|-----|------------------------------|-------------------------|---|
| Company Name                                                                                                       |       |     |                              |                         |   |
| FA Industries Sdn Bhd                                                                                              |       |     |