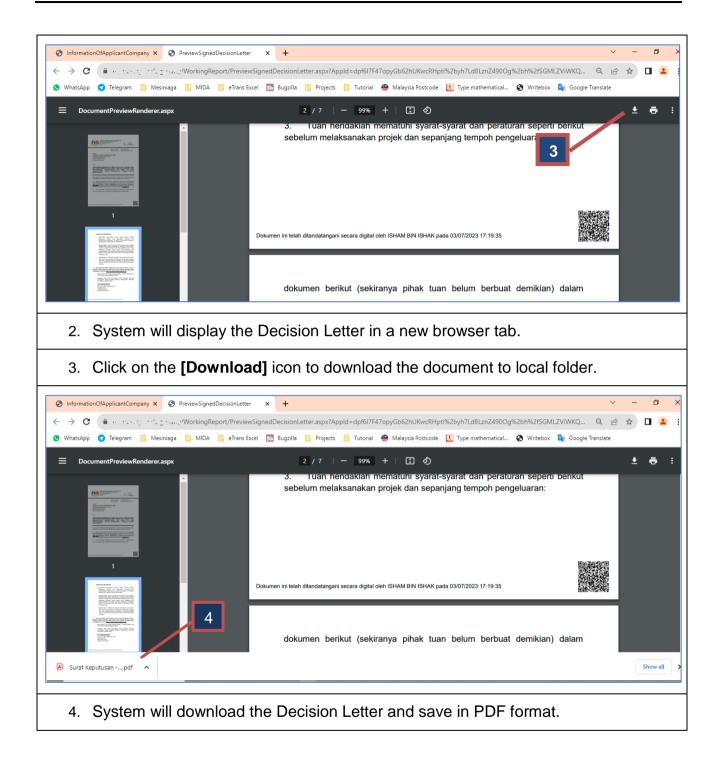

## 3.11 Eligibility Criteria

1. This section is auto calculated by the system based on the Project Cost, Project Financing and Manpower details.

| No. | Eligibility Criteria Details                                                                                    | Score           | Eligible |
|-----|-----------------------------------------------------------------------------------------------------------------|-----------------|----------|
| 1.  | Company employs at least 75 and above full-time workers; or/and                                                 | 77              |          |
| 2.  | Company has at least RM2.5 million of shareholders' fund                                                        | RM 5,471,338.00 |          |
| 3.  | Capital Investment Per Employee (CIPE) is at least RM140,000; and                                               | RM145,669.48    |          |
| 4.  | Company's full time employees shall comprise of at least 80% Malaysian; and                                     | 98.70%          |          |
| 5.  | At least 25% of the company's full time workforce are managerial, technical, and supervisory (MTS) staff and/or | 59.74%          |          |
| б.  | Product's value added is at least 40%                                                                           | 50%             |          |

# 3.12 Declaration

| Declaration                                         |                                   |
|-----------------------------------------------------|-----------------------------------|
| Name * 1                                            |                                   |
| - Select Name -                                     | ~                                 |
| Add Authorised Person                               |                                   |
| Identity Card/Passport No.                          |                                   |
|                                                     | $\vee$                            |
| Designation                                         |                                   |
|                                                     | ~                                 |
|                                                     |                                   |
|                                                     |                                   |
| 1. Click the dropdown 'Name'. Select an Authorise   | ed Person from the dropdown list. |
|                                                     |                                   |
| Declaration                                         |                                   |
|                                                     |                                   |
| Name *                                              |                                   |
| Azhar                                               | ×                                 |
| Add Authorised Person<br>Identity Card/Passport No. |                                   |
| Identity Card/Passport No.                          | ~                                 |
|                                                     |                                   |
| Designation                                         |                                   |
| Manager /                                           | × .                               |
|                                                     |                                   |
| 2. The system will auto-fill:                       |                                   |
|                                                     |                                   |
| <ol> <li>Identity No./Passport No.</li> </ol>       |                                   |
| 2. Designation                                      |                                   |
| 5                                                   |                                   |